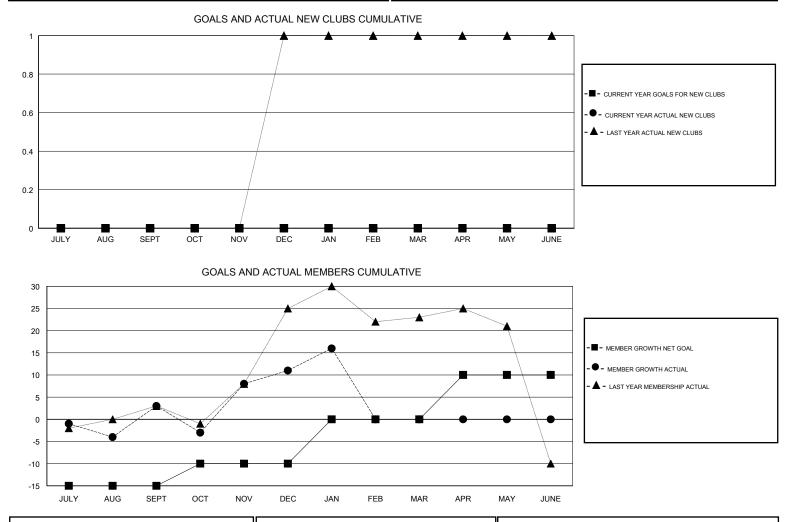

### GMT CA

| Clubs<br>RESULTS FOR 2017-2018 |   |   |   | Members<br>RESULTS FOR 2017-2018 |     |    |    |
|--------------------------------|---|---|---|----------------------------------|-----|----|----|
|                                |   |   |   |                                  |     |    |    |
| JULY/AUG/SEPT                  | 0 | 0 | 0 | JULY/AUG/SEPT                    | -15 | 16 | 12 |
| OCT/NOV/DEC                    | 0 | 0 | 0 | OCT/NOV/DEC                      | 5   | 32 | 24 |
| JAN/FEB/MAR                    | 0 | 0 | 0 | JAN/FEB/MAR                      | 10  | 13 | 8  |
| APR/MAY/JUNE                   | 0 | 0 | 0 | APR/MAY/JUNE                     | 10  | 0  | 0  |